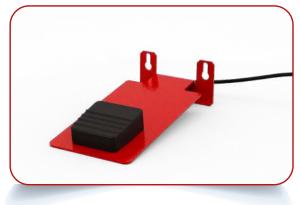

### TWO STATION AUTOMATIC HEAT TRANSFER PRESS

Four-head laser alignment systems over both pallets

**Convenient foot pedal control** 

#### 👯 Features

- Easy-to-use touchscreen control panel
- Work in automatic, semi-automatic or manual mode
- Save and quickly recall job settings including time, pressure and temperature
- Four-head laser alignment system over both pallets, included standard
- Foot pedal control for extra convenience