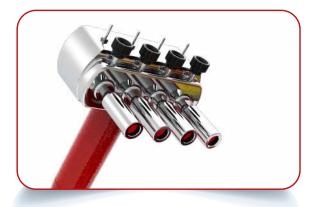

The Two Station Automatic Heat Transfer Press is controlled from a user-friendly touchscreen interface, where you can make adjustments to time, pressure and temperature.

Built-in laser alignment systems over each pallet ensure you load garments and place prints properly every time, reducing misprints and waste.

### TWO STATION AUTOMATIC HEAT TRANSFER PRESS

Four-head laser alignment systems over both pallets

**Convenient foot pedal control** 

#### 👯 Features

- Easy-to-use touchscreen control panel
- Work in automatic, semi-automatic or manual mode
- Save and quickly recall job settings including time, pressure and temperature
- Four-head laser alignment system over both pallets, included standard
- Foot pedal control for extra convenience