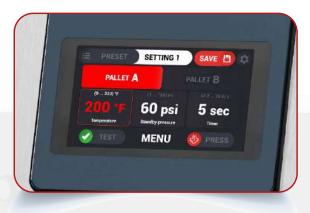

The Two Station Automatic Heat Transfer Press is controlled from a user-friendly touchscreen interface, where you can make adjustments to time, pressure and temperature.

Built-in laser alignment systems over each pallet ensure you load garments and place prints properly every time, reducing misprints and waste.

#### LCD Touchscreen Controls

- 4.3" full-color touchscreen display
- Quickly program temperature, pressure and time
- Set different parameters for each pallet
- Save and recall different job settings for fast setups
- Work counter tracks number of impressions per station
- Manual, semi-automatic and automatic work modes