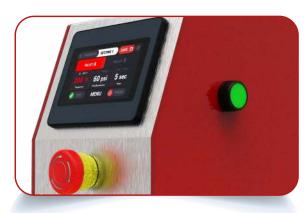

The Two Station Automatic Heat Transfer Press is controlled from a user-friendly touchscreen interface, where you can make adjustments to time, pressure and temperature.

Built-in laser alignment systems over each pallet ensure you load garments and place prints properly every time, reducing misprints and waste.

### TWO STATION AUTOMATIC HEAT TRANSFER PRESS

4.3" touchscreen display

Easy-to-use touchscreen interface

6

#### LCD Touchscreen Controls

- 4.3" full-color touchscreen display
- Quickly program temperature, pressure and time
- Set different parameters for each pallet
- Save and recall different job settings for fast setups
- Work counter tracks number of impressions per station
- Manual, semi-automatic and automatic work modes