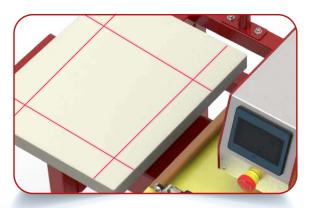

Durable steel construction and an industrial-grade design ensure years of reliable service and consistent, high quality printing.

16"x20" quick-change pallets standard, custom and specialty pallets also available

#### Design and Construction

- Heavy-duty steel build
- Two quick-change pallets measuring 16"x 20" each
- Non-stick PTFE covering on the heating surface distributes heat evenly
- Heating surface applies a maximum pressure of 120 psi
- Floor stand included, detachable if you prefer to use it on a tabletop
- Fully pneumatic operation