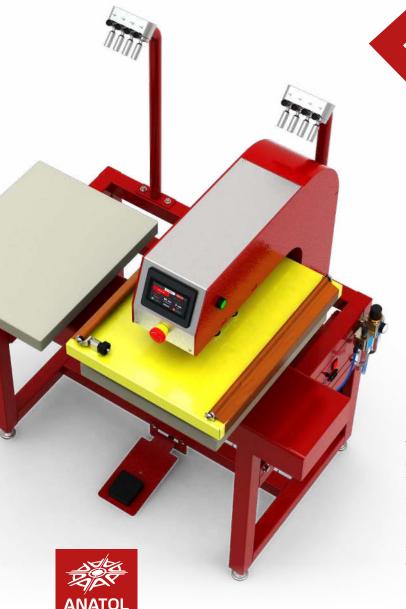

# TWO STATION AUTOMATIC HEAT TRANSFER PRESS

#### TWO STATION AUTOMATIC HEAT TRANSFER PRESS

## Quickly and efficiently print heat-applied graphics, special effects and more.

Anatol's two station heat transfer press applies transfers, foil and other heat-applied decorations automatically, so you can increase production with minimal effort compared to a manual clamshell press. Pre-heat garments before applying graphics, cure DTG after pretreating and printing, smooth textile fibers for higher quality prints and more. All this is possible due to the heat press' extremely strong construction that delivers a maximum pressure of 120 psi.

### TWO STATION AUTOMATIC HEAT TRANSFER PRESS

Four-head laser alignment systems over both pallets

**Convenient foot pedal control** 

#### Design and Construction

- Heavy-duty steel build
- Two quick-change pallets measuring 16"x 20" each
- Non-stick PTFE covering on the heating surface distributes heat evenly
- Heating surface applies a maximum pressure of 120 psi
- Floor stand included, detachable if you prefer to use it on a tabletop
- Fully pneumatic operation

#### 👯 Features

- Easy-to-use touchscreen control panel
- Work in automatic, semi-automatic or manual mode
- Save and quickly recall job settings including time, pressure and temperature
- Four-head laser alignment system over both pallets, included standard
- Foot pedal control for extra convenience