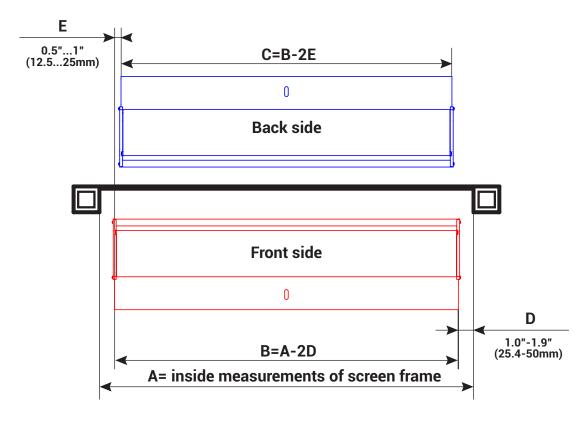

When applying the emulsion on the screen from two sides at the same time, the width of the front (B) and rear scoop (C) must be different. The front scoop coater normally measures 1" wider than the rear.

If the emulsion is applied sequentially (first on the front of the screen and then on the back of the screen) instead of simultaneously, you can use the same size front and rear scoops.

Fig. 1

2 www.anatol.com

| Scoop size (Standard)     |   |                 |              |  |  |
|---------------------------|---|-----------------|--------------|--|--|
|                           |   |                 | Parts Number |  |  |
| Screen (S) 21"x28"        | Α | 17.9"(454mm)    |              |  |  |
|                           | В | 16.5"(410mm)    | 17-130       |  |  |
|                           | С | 15.3"(390mm)    | 17-140       |  |  |
| Screen (M) 23"x33"        | Α | 19.9"(504.2mm)  |              |  |  |
|                           | В | 18.1"(460mm)    | 17-110       |  |  |
|                           | С | 17.3"(440mm)    | 17-120       |  |  |
| Screen (L-XL) 26"x36"/43" | Α | 22.9" (580.4mm) |              |  |  |
|                           | В | 21.0" (533mm)   | 17-070       |  |  |
|                           | С | 20.19"(513mm)   | 17-080       |  |  |

Standard dimension (scoop size (Standard))

| Scoop size (Customer) |   |      |          |  |  |
|-----------------------|---|------|----------|--|--|
|                       |   | Size | Quantity |  |  |
| Scoop                 | Α | _    | _        |  |  |
|                       | В | _    | _        |  |  |
|                       | С | _    | _        |  |  |