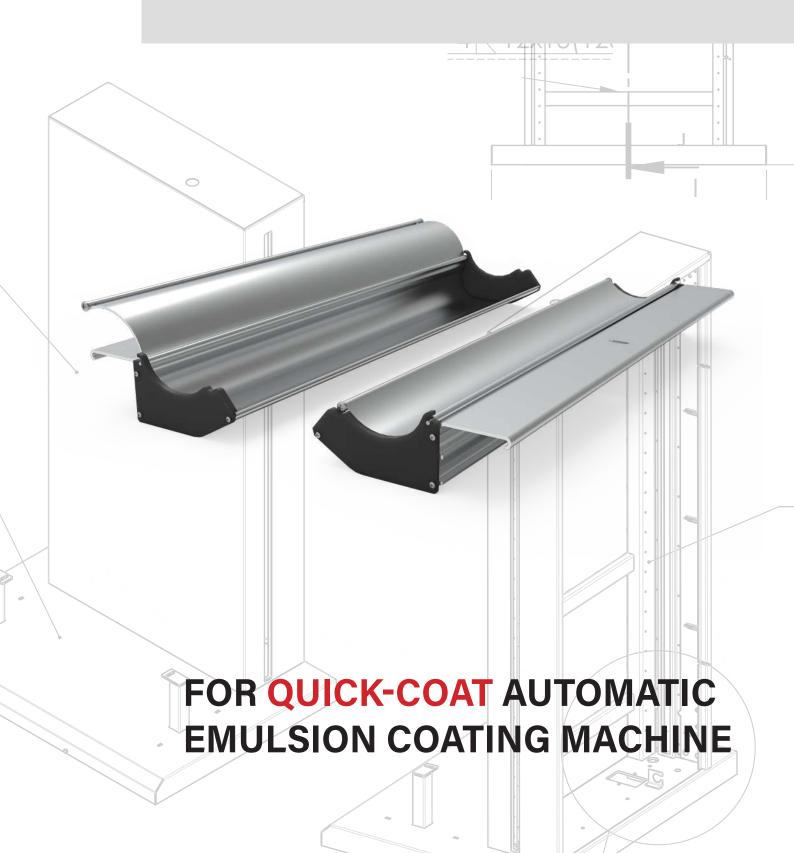

## **CHARACTERISTICS**

The scoop coater is made of precision-extruded aluminum with a corrosion-resistant anodized finish that makes cleanup easy. The standard version includes a hinge-type dust protection cover.

The scoop coaters are made with a centering groove which helps set the coater in the center of the emulsion coating machine. The scoop coaters are interchangeable with any version of Anatol's Quik Kote automatic emulsion coating machine.