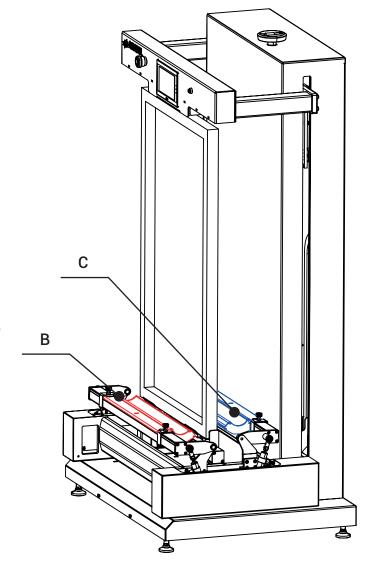

When applying the emulsion on the screen from two sides at the same time, the width of the front (B) and rear scoop (C) must be different. The front scoop coater normally measures 1" wider than the rear.

If the emulsion is applied sequentially (first on the front of the screen and then on the back of the screen) instead of simultaneously, you can use the same size front and rear scoops.

Fig. 1

2 www.anatol.com