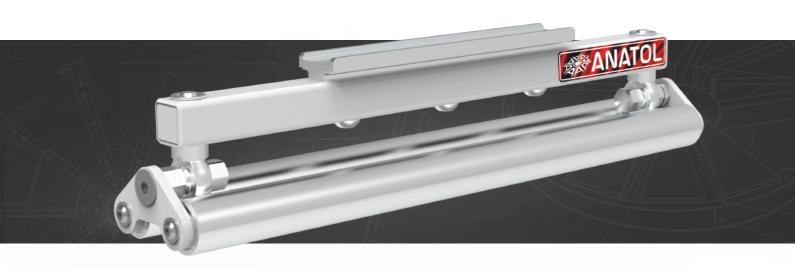

# ROLLER SQUEEGEE

Prevent fibrillation and increase print quality

# Quickly and easily mounts in the print carriage of an Anatol VOLT, Vector or Titan automatic press

- Tool-less installation and adjustments
  - Mat down garment fibers after flash curing to eliminate
- fibrillation and boost opacity, capture fine details and create smoother, more comfortable prints
- Used with Anatol S, M, L, XL standard screen