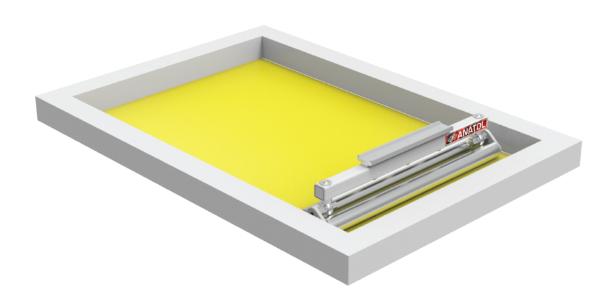

# ROLLER SQUEEGEE

Prevent fibrillation and increase print quality

# Quickly and easily mounts in the print carriage of an Anatol VOLT, Vector or Titan automatic press

- Tool-less installation and adjustments
  - Mat down garment fibers after flash curing to eliminate
- fibrillation and boost opacity, capture fine details and create smoother, more comfortable prints
- Used with Anatol S, M, L, XL standard screen