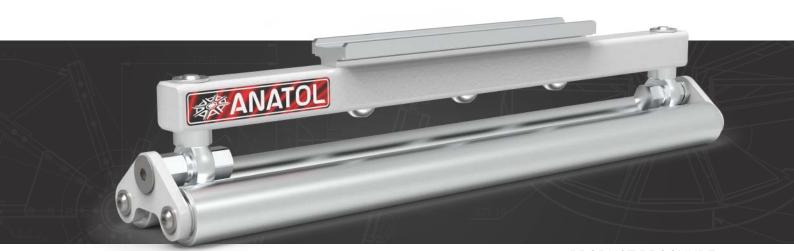

# ROLLER SQUEEGEE

## Prevent fibrillation and increase print quality

Quickly and easily mounts in the print carriage of an Anatol VOLT, Vector or Titan automatic press

- Tool-less installation and adjustments
  - Mat down garment fibers after flash curing to eliminate
- fibrillation and boost opacity, capture fine details and create smoother, more comfortable prints
- Used with Anatol S, M, L, XL standard screen