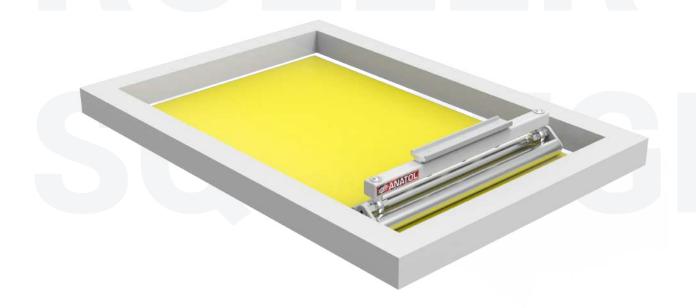

## Prevent fibrillation and increase print quality

Quickly and easily mounts in the print carriage of an Anatol VOLT, Vector or Titan automatic press

- Tool-less installation and adjustments
  - Mat down garment fibers after flash curing to eliminate
- fibrillation and boost opacity, capture fine details and create smoother, more comfortable prints
- Used with Anatol S, M, L, XL standard screen