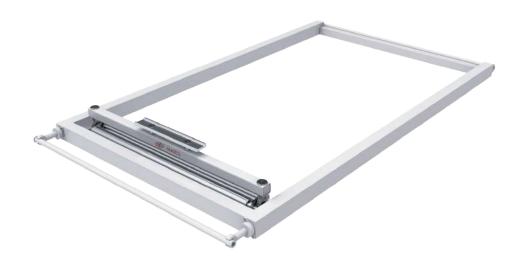

# Prevent fibrillation and increase print quality

Quickly and easily mounts in the print carriage of an Anatol VOLT, Vector or Titan automatic press

- Tool-less installation and adjustments
- Mat down garment fibers after flash curing to eliminate fibrillation and boost opacity, capture fine details and create smoother, more comfortable prints
- Includes retensionable mat-down frame

#### Roller 16" S-M

| OVERALL ROLLER DIMENSIONS |                       | OVERALL FRAME DIMENSIONS |                       |
|---------------------------|-----------------------|--------------------------|-----------------------|
| Length                    | <b>18.8"</b> (47.7cm) | Length                   | <b>33.0"</b> (83.8cm) |
| Width                     | <b>2.9"</b> (7.3cm)   | Width                    | <b>22.1"</b> (56.1cm) |
| Height                    | <b>3.7"</b> (9.4cm)   | Height                   | 1.6" (4.0cm)          |

## Roller 20" L

| OVERALL ROLLER DIMENSIONS |                       | OVERALL FRAME DIMENSIONS |                       |
|---------------------------|-----------------------|--------------------------|-----------------------|
| Length                    | <b>22.8"</b> (57.8cm) | Length                   | <b>36.0"</b> (91.4cm) |
| Width                     | <b>2.9"</b> (7.3cm)   | Width                    | <b>26.0"</b> (66.0cm) |
| Height                    | <b>3.7"</b> (9.4cm)   | Height                   | 1.6" (4.0cm)          |

## Roller 20" XL

| OVERALL ROLLER DIMENSIONS |                        | OVERALL FRAME DIMENSIONS |                        |
|---------------------------|------------------------|--------------------------|------------------------|
| Length                    | <b>22.8''</b> (57.8cm) | Length                   | <b>43.0"</b> (109.2cm) |
| Width                     | <b>2.9"</b> (7.3cm)    | Width                    | <b>26.0"</b> (66.0cm)  |
| Height                    | <b>3.7"</b> (9.4cm)    | Height                   | 1.6" (4.0cm)           |