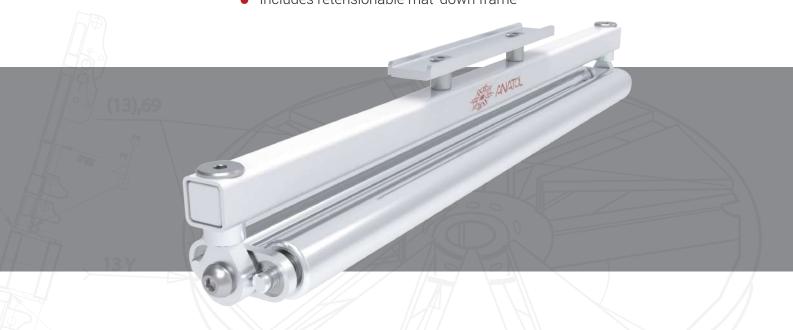

# ROLLER SQUEEGEE

# Prevent fibrillation and increase print quality

Quickly and easily mounts in the print carriage of an Anatol VOLT, Vector or Titan automatic press

- Tool-less installation and adjustments
- Mat down garment fibers after flash curing to eliminate fibrillation and boost opacity, capture fine details and create smoother, more comfortable prints
- Includes retensionable mat-down frame