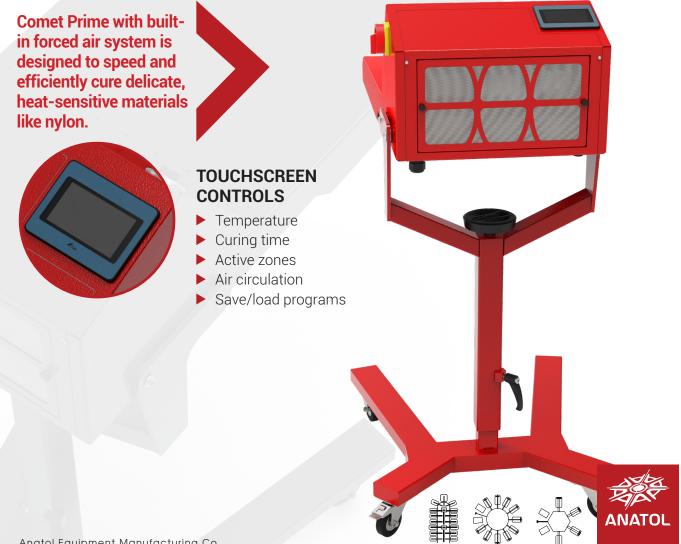

## COMET PRIME

## A premium solution for a wide range of tasks

- Quartz flash with air circulation and temperature sensor, designed for curing delicate, heat-sensitive garments like nylon
- Uniform air circulation cures many types of ink quickly and efficiently and prevents garments from scorching
- Three curing zones can be controlled independently or in combination
- Quartz lamps have a fast warm-up time and activate automatically only as needed, reducing energy consumption
- Precise control over your curing intensity, temperature, air circulation and active heating zones, right from the control panel of your Anatol automatic press or the onboard touchscreen