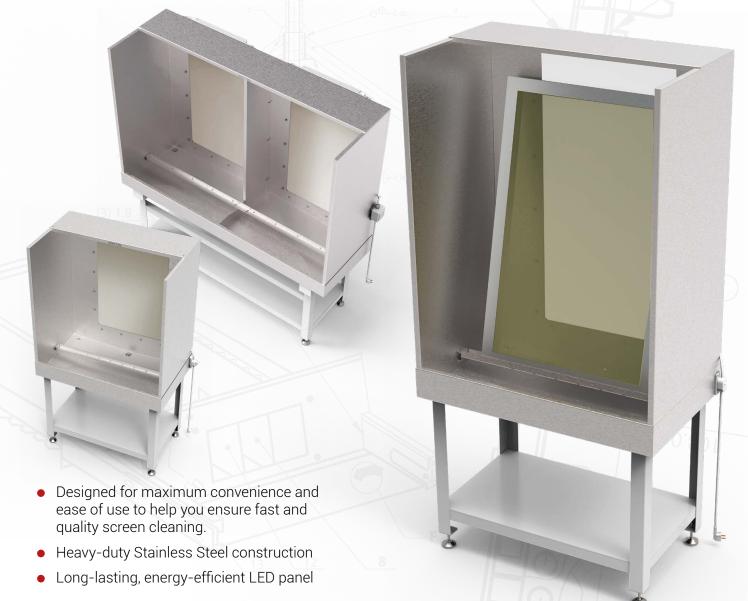

## WASHOUT BOOTH

Screen cleaning is a vital step in the screen printing process. Constructed of stainless steel, the Anatol Washout Booth is a self-contained, easy-to-clean system designed to withstand years of daily washing, emulsifying and ink recovery. The ultra-reliable and efficient LED panel provides uniform, effective illumination of the entire work surface and provides the operator with the best view for detecting ink residue.

#### 🕩 Design Features

- The simple design makes installation and assembly of the structure quick and convenient.
- Large selection of washing chamber sizes.
- The design allows connecting a filter

### **LED Features**

- The bright LED panel is powered by a regular outlet
- The LED panel does not require maintenance and is designed for a service life of up to 50,000 hours
- The LED panel is protected by a transparent protective screen

#### WASHOUT BOOTH FOR SCREENS

LED panel improves screens washing