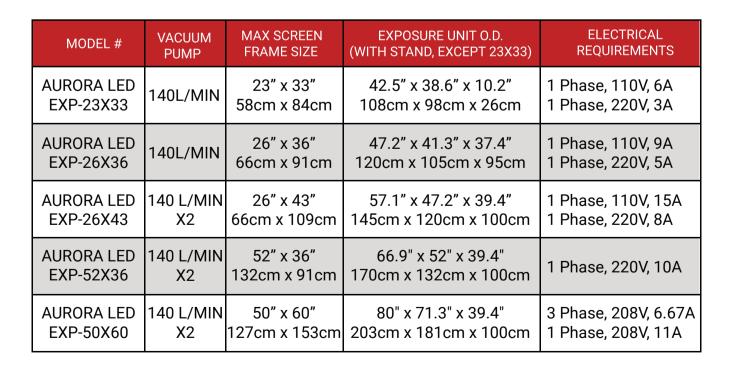

y assembled and ready for production
- Easy-lift vaccum latch assists opening and closing of vacuum blanket



#### **Control Interface**

- 7.5" color touchscreen with user-friendly operating system
- Operate in Automatic Mode or Manual Mode
- Independent vacuum draw delay and exposure time thresholds
- Program up to 8 different profiles for fast and easy settings recall

**Light Source** 

- UV LEDs will dramatically increase production through optimized light saturation
- High-efficiency UV LED system reduces power
- consumption to half of metal halide unit requirements
- LEDs designed to last 50,000 hours or more

#### 000 **Blanket and Vacuum**

Blanket made of flexible material to provide optimal vacuum seal around screen frame, film positve and glass for high resolution wxposure





#### **Two-Year Limited Warranty**

Every effort has been made to ensure the accuracy of the promotional information included in this brochure. Specifications are subject to change. Anatol Equipment Manufacturing Co. and its subsidiaries, if any, expressly disclaim any liability for damages, consequential or incidental, resulting from the purchase, transportation, installation, or use of any products based upon information contained within this brochure. Any rights or remedies are limited solely to those provided in writing by Anatol Equipment Manufacturing Co. at the time of sale.