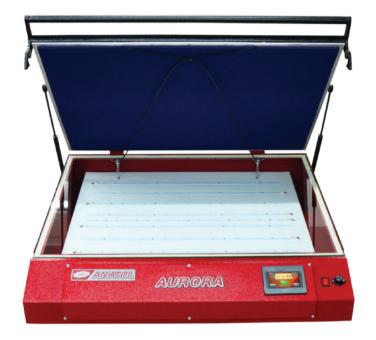

# AURORA

## **UV LED Exposure Unit**

## **Cures Screens Quickly And Efficiently**

- Exposes screens in seconds
- Requires no startup or cool down time

# **Designed For One-Touch Operation**

- Touchscreen control interface
- Flip-latch blanket locks

### **Design and Construction**

- 14" (6.4mm) thick optically clear plate glass
- Controlled ventilation within the light cabinet provides filtered ambient air
- Fully-enclosed, heavy duty steel cabinet built for durability, longevity and operational comfort
- Removable covers provide easy access to internal components for cleaning or replacement
- Ships fully assembled and ready for production
- Easy-lift vaccum latch assists opening and closing of vacuum blanket