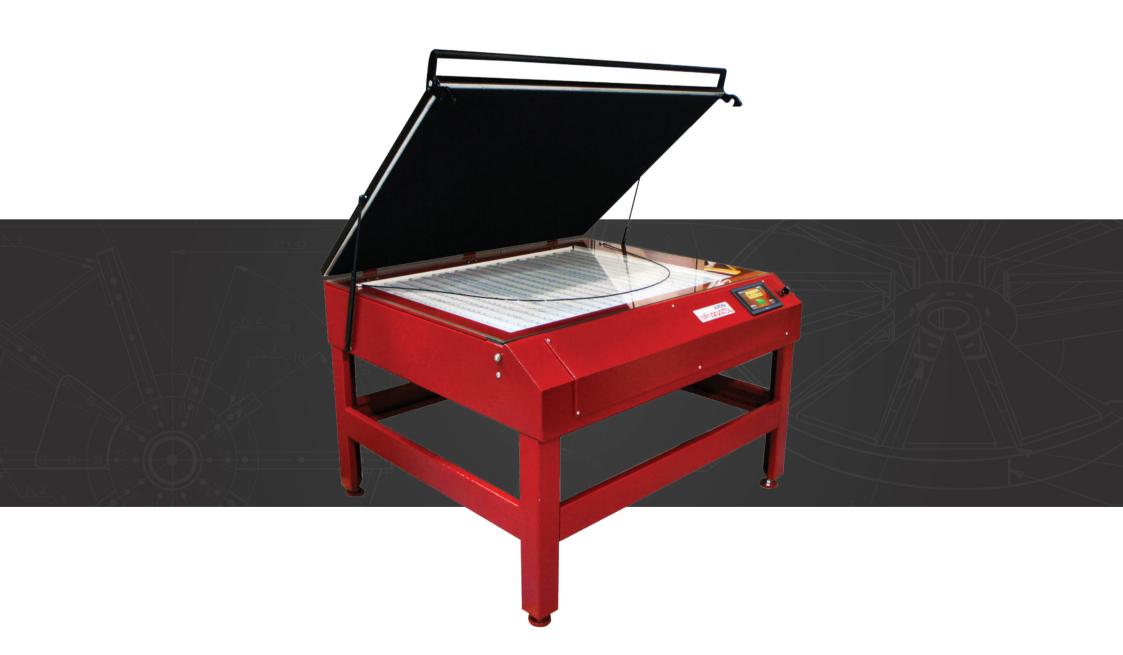

# AURORA

## **UV LED Exposure Unit**

## **Cures Screens Quickly And Efficiently**

- Exposes screens in seconds
- Requires no startup or cool down time

# **Designed For One-Touch Operation**

- Touchscreen control interface
- Flip-latch blanket locks

### **Design and Construction**

- 14" (6.4mm) thick optically clear plate glass
- Controlled ventilation within the light cabinet provides filtered ambient air
- Fully-enclosed, heavy duty steel cabinet built for durability, longevity and operational comfort
- Removable covers provide easy access to internal components for cleaning or replacement
- Ships fully assembled and ready for production
- Easy-lift vaccum latch assists opening and closing of vacuum blanket

#### **Control Interface**

- 7.5" color touchscreen with user-friendly operating system
- Operate in Automatic Mode or Manual Mode
- Independent vacuum draw delay and exposure time thresholds
- Program up to 8 different profiles for fast and easy settings recall

**Light Source** 

- UV LEDs will dramatically increase production through optimized light saturation
- High-efficiency UV LED system reduces power
- consumption to half of metal halide unit requirements
- LEDs designed to last 50,000 hours or more

#### 000 **Blanket and Vacuum**

Blanket made of flexible material to provide optimal vacuum seal around screen frame, film positve and glass for high resolution wxposure