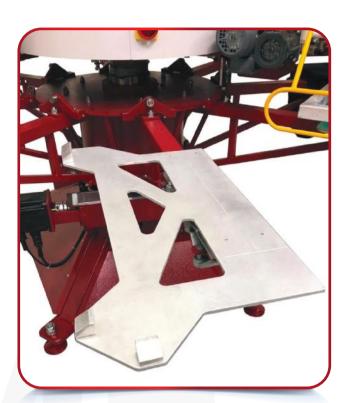

## Shorten your setup times and maintain consistent print quality

- Ensure artwork is properly aligned both on your exposure unit and on your press
- Compatible with most Anatol manual and automatic presses and a wide variety of screen sizes

### High Quality Prints, Quick Setup

- Anatol's ARME (Anatol Registration Made Easy) registration system was created to help screen printers save time and improve accuracy during registration, both on your exposure unit and on your press.
- ARME systems are designed for maximum ease of use, and they are compatible with all Anatol manual and automatic VOLT, Vector and Titan automatic screen printing presses.