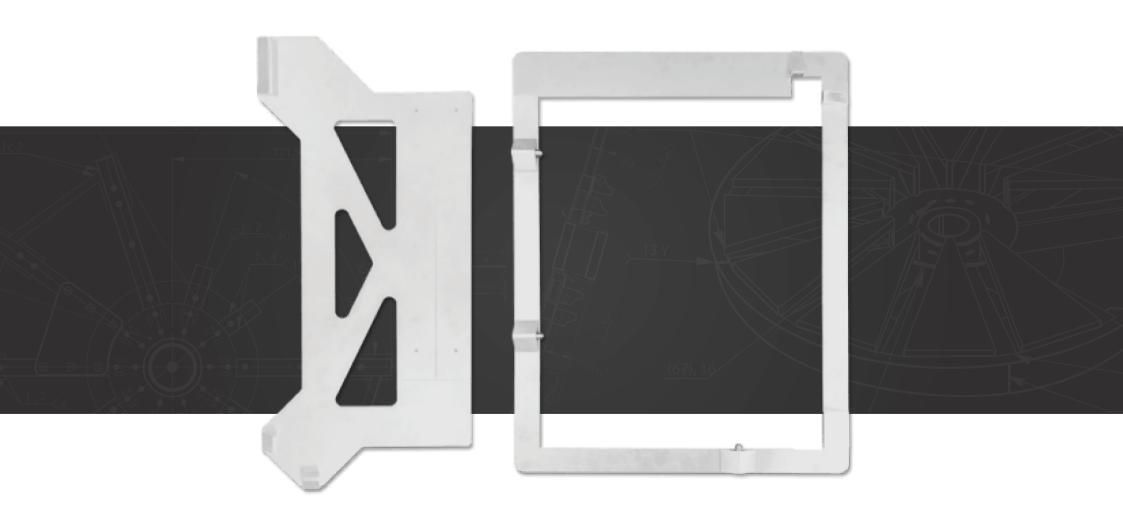

- Aluminum guide pallet (x1)
- Steel master frame (x1)
- Metal pin bars (x2)
- Master grid sheet (x1)
- 8.5" x 20" carrier sheets (x25)
- 11.5" x 20" carrier sheets (x25)

| MODEL     | FOR SCREEN SIZES        | MASTER FRAME DIMENSIONS  |
|-----------|-------------------------|--------------------------|
| ARME-2024 | 20" x 24" (51cm x 61cm) | 25" x 29" (64cm x 74cm)  |
| ARME-2128 | 21" x 28" (53cm x 71cm) | 26" x 33" (66cm x 84cm)  |
| ARME-2331 | 23" x 31" (58cm x 79cm) | 28" x 38" (71cm x 97cm)  |
| ARME-2333 | 23" x 33" (58cm x 84cm) | 28" x 38" (71cm x 97cm)  |
| ARME-2536 | 25" x 36" (64cm x 91cm) | 30" x 41" (76cm x 104cm) |
| ARME-2636 | 26" x 36" (66cm x 91cm) | 31" x 41" (79cm x 104cm) |