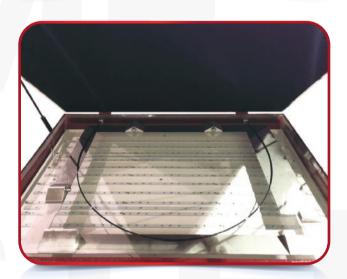

## Shorten your setup times and maintain consistent print quality

- Ensure artwork is properly aligned both on your exposure unit and on your press
- Compatible with most Anatol manual and automatic presses and a wide variety of screen sizes

### High Quality Prints, Quick Setup

- Anatol's ARME (Anatol Registration Made Easy) registration system was created to help screen printers save time and improve accuracy during registration, both on your exposure unit and on your press.
- ARME systems are designed for maximum ease of use, and they are compatible with all Anatol manual and automatic VOLT, Vector and Titan automatic screen printing presses.