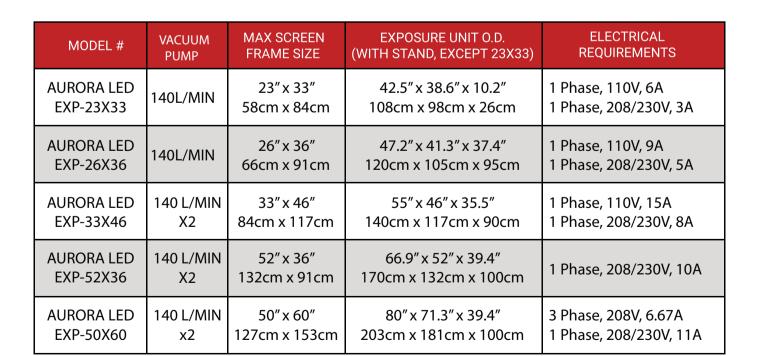

replacement
- Ships fully assembled and ready for production
- Easy-lift vaccum latch assists opening and closing of vacuum blanket



#### **Control Interface**

- 7.5" color touchscreen with user-friendly operating system
- Operate in Automatic Mode or Manual Mode
- Independent vacuum draw delay and exposure time thresholds
- Program up to 8 different profiles for fast and easy settings recall



#### **Light Source**

- UV LEDs will dramatically increase production through optimized light saturation
- High-efficiency UV LED system reduces power
  consumption to half of metal halide unit requirements
- LEDs designed to last 50,000 hours or more



Blanket made of flexible material to provide optimal
 vacuum seal around screen frame, film positve and glass for high resolution wxposure





#### **Two-Year Limited Warranty**

Every effort has been made to ensure the accuracy of the promotional information included in this brochure. Specifications are subject to change. Anatol Equipment Manufacturing Co. and its subsidiaries, if any, expressly disclaim any liability for damages, consequential or incidental, resulting from the purchase, transportation, installation, or use of any products based upon information contained within this brochure. Any rights or remedies are limited solely to those provided in writing by Anatol Equipment Manufacturing Co. at the time of sale.