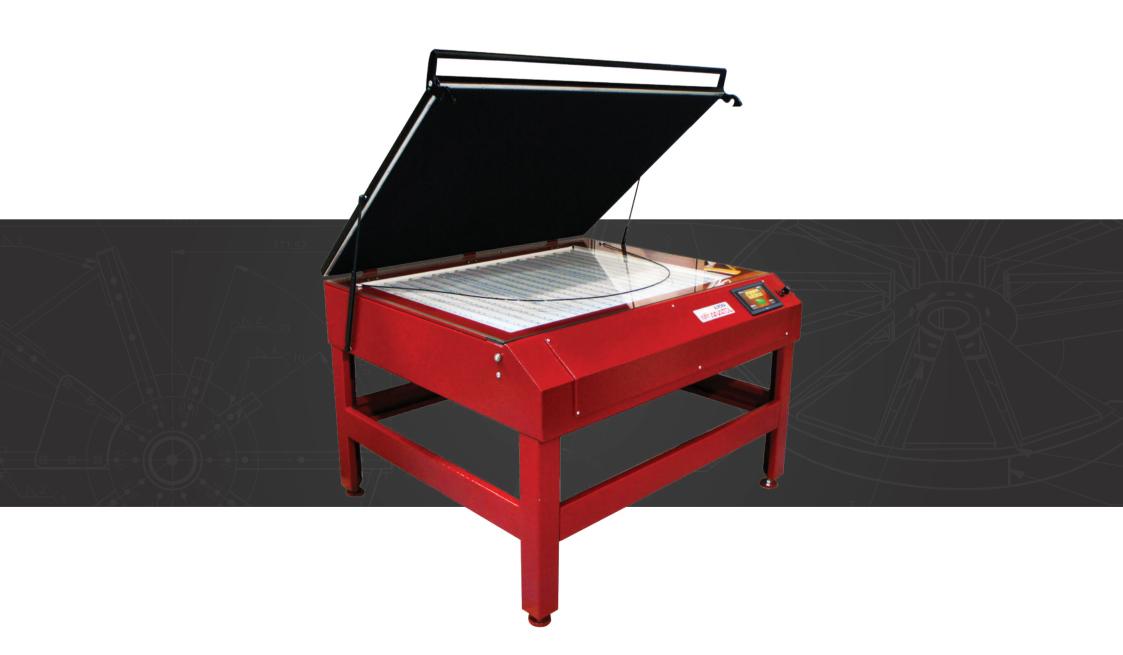

# AURORA

### **UV LED Exposure Unit**

# **Cures Screens Quickly And Efficiently**

- Exposes screens in seconds
- Requires no startup or cool down time

## **Designed For One-Touch Operation**

- Touchscreen control interface
- Flip-latch blanket locks

#### **Design and Construction**

- ¼" (6.4mm) thick optically clear plate glass
- Controlled ventilation within the light cabinet provides filtered ambient air
- Fully-enclosed, heavy duty steel cabinet built for durability, longevity and operational comfort
- Removable covers provide easy access to internal components for cleaning or replacement
- Ships fully assembled and ready for production
- Easy-lift vaccum latch assists opening and closing of vacuum blanket