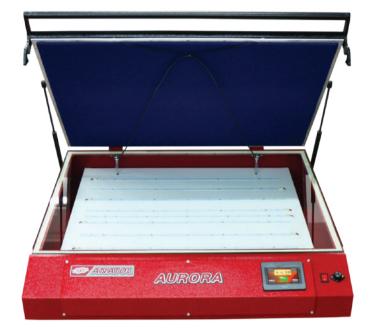

# AURORA

### **UV LED Exposure Unit**

## **Designed For One-Touch Operation**

- Touchscreen control interface
- Flip-latch blanket locks

#### **Design and Construction**

- ¼" (6.4mm) thick optically clear plate glass
- Controlled ventilation within the light cabinet provides filtered ambient air
- Fully-enclosed, heavy duty steel cabinet built for durability, longevity and operational comfort
- Removable covers provide easy access to internal components for cleaning or replacement
- Ships fully assembled and ready for production
- Easy-lift vaccum latch assists opening and closing of vacuum blanket

#### **Control Interface**

- 7.5" color touchscreen with user-friendly operating system
- Operate in Automatic Mode or Manual Mode
- Independent vacuum draw delay and exposure time thresholds
- Program up to 8 different profiles for fast and easy settings recall

#### **Light Source**

- UV LEDs will dramatically increase production through optimized light saturation
- High-efficiency UV LED system reduces power
  consumption to half of metal halide unit requirements
- LEDs designed to last 50,000 hours or more

Blanket made of flexible material to provide optimal
 vacuum seal around screen frame, film positve and glass for high resolution wxposure