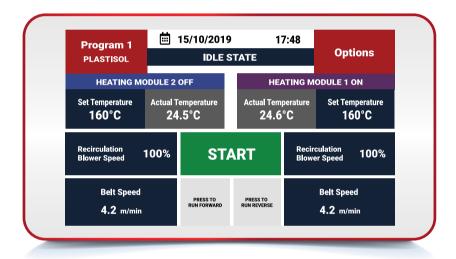

# **Heat Chamber**

- Available for natural gas (NG) or liquid propane (LP)
- Double wall construction with galvanized steel interior

Tracks dryer temperature and substrate temperature in real time

Color touchscreen control display

## Control Center

- Automatic shutdown sequence keeps the blower and belt running until the chamber cools
- Fuzzy-logic digital controller ensures consistency by keeping within 1 degree of target temperature
- A visible and audible warning is activated by an indicator light and buzzer when temperature is not within user-set parameters
- Touchscreen displays key operational information about heat chamber temperature, belt speed and other settings
- Programmable to retain 9 separate job settings
- Program a schedule for the dryer to start up and shut down automatically at specified times on given days of week
- View temperature plots to track temperature changes in real time