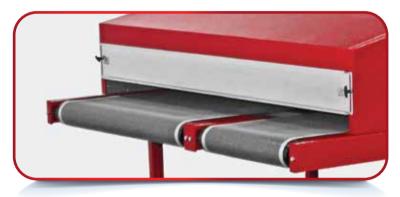

Optional split belt

### **Conveyor System**

- Digital belt speed readout
- Large rollers are crowned for better conveyor belt tracking
- Adjustable speed from a few feet up to 37.5 feet per minute
- Optional split belt on models with 48"+ belt widths