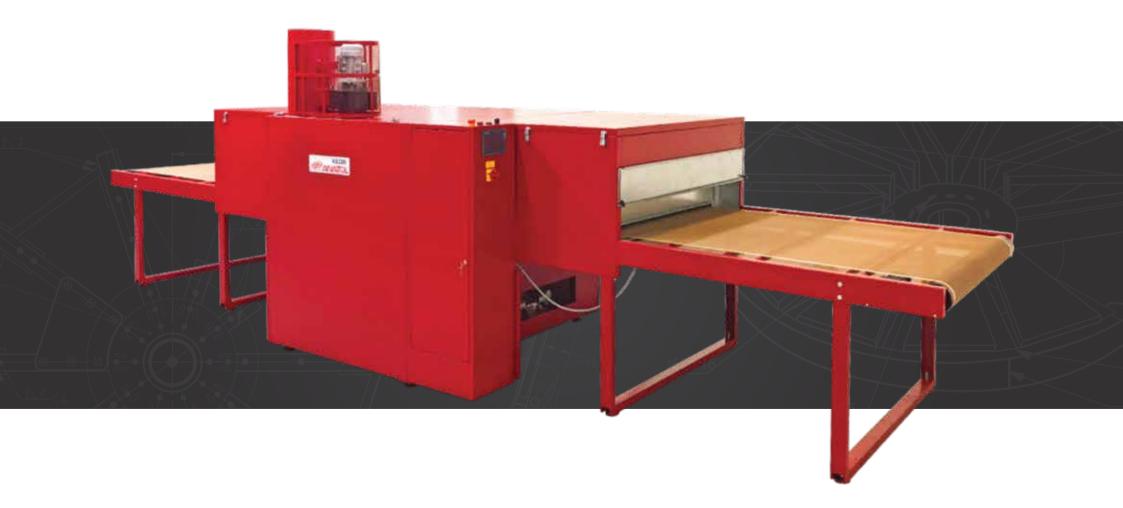

# A New Level of Efficiency

# Available in over 20 configurations:

 Models available from 36" belt width/6' heat chamber up to 72" belt width/20' heat chamber

#### **Design and Construction**

- Design provides a consistent and uniform temperature throughout the drying chamber
- Air-cooled cabinet located outside of heat module ensures a long life for all electrical components
- Improved design allows for easy maintenance and lower operating costs
- Convenient viewing window allows you to easily monitor the status of the burner visually.
- Heat-resistant stainless steel filter folds during removal for cleaning, saving space around the dryer.
- Removable access panels make it easy to clean and service the interior of the dryer.
  - Heat resistant steel burner is durable to high temperatures.
- The burner is located on the side of the dryer which facilitates easy access.