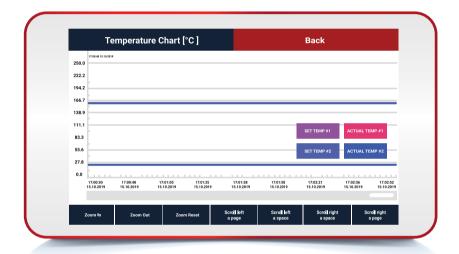

# **Heat Chamber**

- Available for natural gas (NG) or liquid propane (LP)
- Double wall construction with galvanized steel interior

Tracks dryer temperature and substrate temperature in real time

Color touchscreen control display

## Control Center

- Automatic shutdown sequence keeps the blower and belt running until the chamber cools
- Fuzzy-logic digital controller ensures consistency by keeping within 1 degree of target temperature
- A visible and audible warning is activated by an indicator light and buzzer when temperature is not within user-set parameters
- Touchscreen displays key operational information about heat chamber temperature, belt speed and other settings
- Programmable to retain 9 separate job settings
- Program a schedule for the dryer to start up and shut down automatically at specified times on given days of week
- View temperature plots to track temperature changes in real time